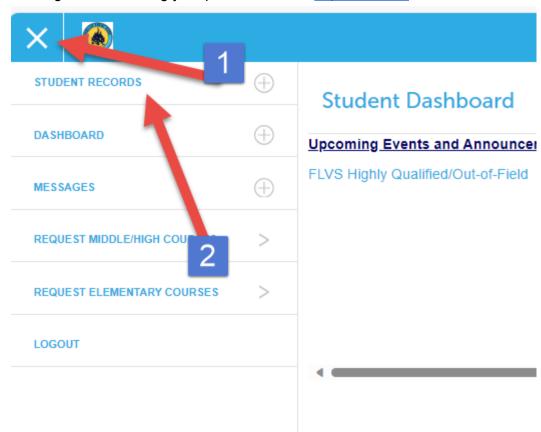

## Homeschool Letter of Intent in the FLVS system

1. Log into FLVS using your parent account. <a href="https://flvs.net/">https://flvs.net/</a>