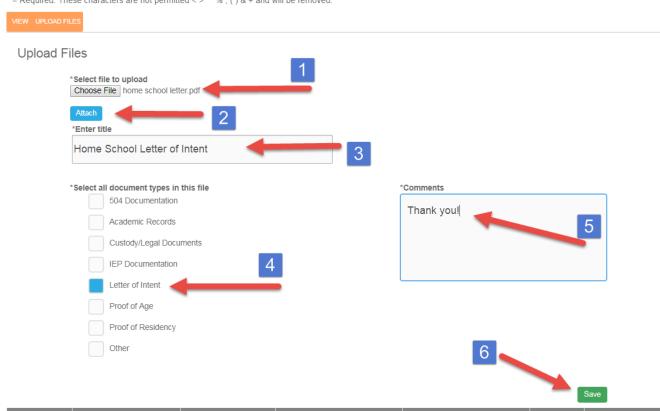

## My Documents

WELCOME: SELECTED S'

This area is a place for you to view or upload and store important documents like your transcripts, home school verification letter, health forms, and more. You may choose to upload a single document file or a file containing more than one document. Please add comments for each document type in the file.

The maximum file size for uploading is 200.00 Megabytes. Valid file types are: pdf, doc, docx, rtf, txt, xls, xlsx, jpeg, jpg, png.

\* = Required. These characters are not permitted < > " ' %; ( ) & + and will be removed.

## **Upload Files**

\*Select file to upload

Choose File No file chosen

Upload Status: No files have been uploaded.

WELCOME : SELECTED STUDE!

This area is a place for you to view or upload and store important documents like your transcripts, home school verification letter, health forms, and more. You may choose to upload a single document file or a file containing more than one document. Please add comments for each document type in the file.

The maximum file size for uploading is 200.00 Megabytes. Valid file types are: pdf, doc, docx, rtf, txt, xls, xlsx, jpeg, jpg, png.

\* = Required. These characters are not permitted < > " ' % ; ( ) & + and will be removed.